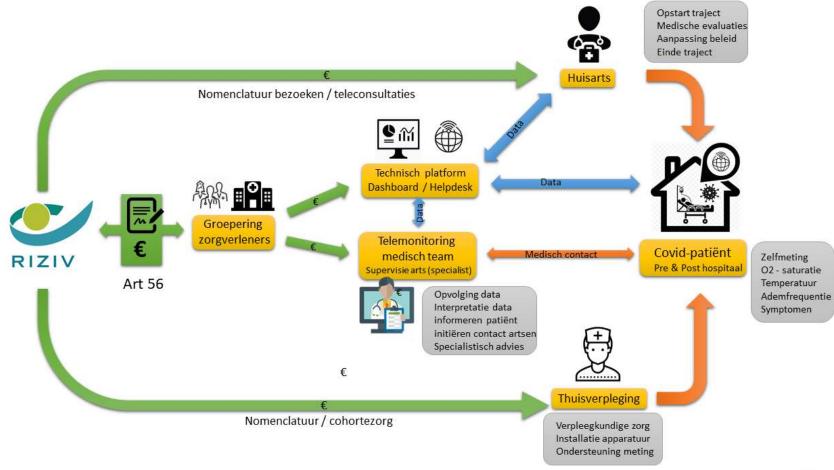

nee

50%

totaal

een woonzorgcentrum

groep van voorzieningen



#### Bestellen en beheren van medicatie met de apotheek





# Woonzorgcentra (2)





#### Documentbeheer



#### Informatie-uitwisseling met het ziekenhuis

ia nee



#### Logistiek beheer





# Medication in elderly care







# **Challenges/Solutions**

### **Education**

- We need students!!
  - Shift to digital could be a hurdle or give a boost
- No digital skills framework
  - EHR systems are one of the main frustrations of healthcare professionals
- Focus on in-house applications
- Little attention for integrated care
  - Need for structured data registration
  - Use existing data



# **Need for integration in software**







# Need for integration by communication





# Virtual collaboration, real complexity





# Disruption on the horizon