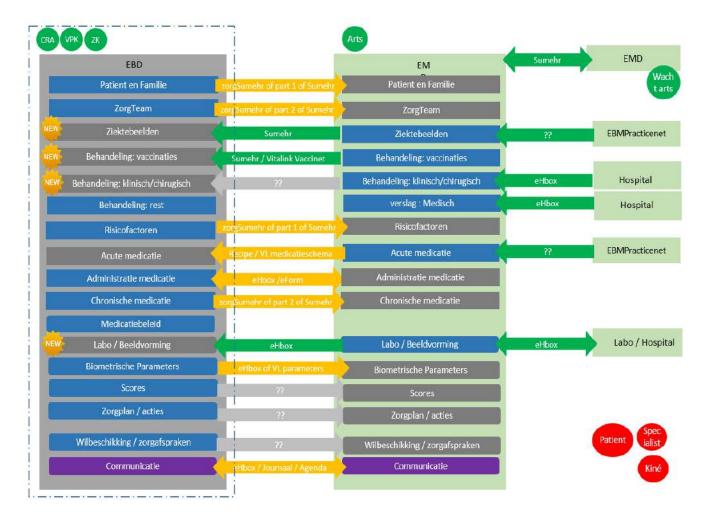

soneelsbeheer

76,69%

71,00%

88,46%

■ ja ■ nee

50%

totaal

een woonzorgcentrum

groep van voorzieningen



#### Bestellen en beheren van medicatie met de apotheek





# Woonzorgcentra (2)





#### Documentbeheer



#### Informatie-uitwisseling met het ziekenhuis

ia nee



#### Logistiek beheer





# Medication in elderly care







# **Challenges/Solutions**

### **Education**

- We need students!!
  - Shift to digital could be a hurdle or give a boost
- No digital skills framework
  - EHR systems are one of the main frustrations of healthcare professionals
- Focus on in-house applications
- Little attention for integrated care
  - Need for structured data registration
  - Use existing data



# **Need for integration in software**







# Need for integration by communication





# Virtual collaboration, real complexity





# Disruption on the horizon