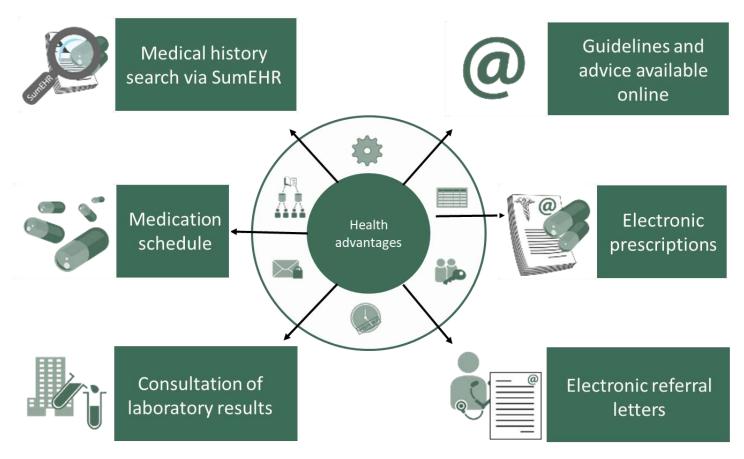

Digital steps towards integrated care in Belgium

Peter Raeymaekers
Hospeem-EPSU online seminar 30/11/22

# eHealth platform: solid foundation





# **Data sharing results**



> 88,5 % of Belgian citizens have given an informed consent for data sharing



of GPs make use of eHealth services



193 millions messages/year via eHealthBox



13,4 millions/month





**19.600.000.000** digital transactions



4.346.796

Belgian patients with

Summary Electronic Health Records in health vaults



electronic documents available at hospitals and clinical labs



# In the pipeline

- BIHR
- Health Data Agency
- Care sets
- EHR meaningful use
- Telehealth reimbursement procedures
- Belrai (InterRAI)
- Snomed
- Digital Care and Support Planning
- •



# Possibilities vs Capabilities vs Impact





## **Skill evolutions**

- More skills needed
- More people need skills
- Skills become more diverse
- Evolution is speeding up



# **Example: