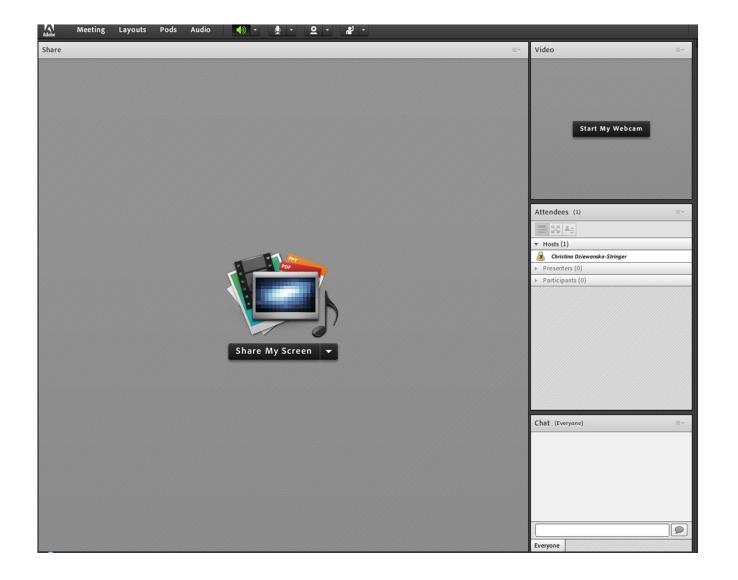

# The Meeting Room

### 4 main interactions...

- The speaker icon
- The microphone
- The webcam
- Raise hand