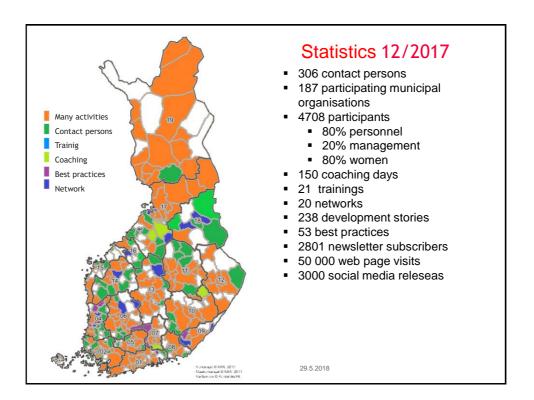

nt in organizational changes
- Age Management

#### Coaching

- Improvement of working culture
- Strategic planning and putting strategy into practice
- Co-operation of work units
- How to manage well-being at work?
- How to motivate staff and managers to develop their work?
- Service design with staff and customers

## Coaching Municipality of Laukaa, elderly care

- 2 days of coaching
  - How do we do our work in our organization?
  - New ways of working in changing world
  - Better services for clients
  - How could I develop my own work and our work together with my colleagues?
  - How do we create a culture of experimentations?



Feedback from coaching excellent

Participants: staff and management

Municipality spends 14 million euros for eldery care services in a year

KUNTEKO