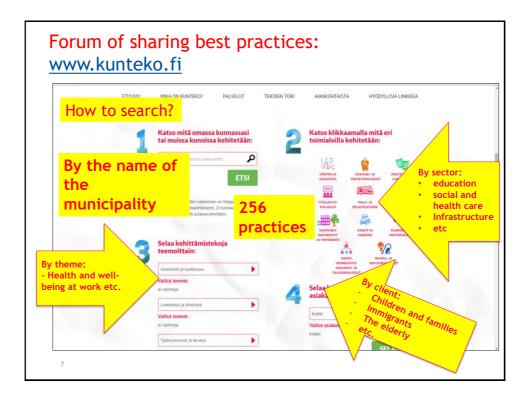

# Themes for development

### Specific networks

- What is LEAN?
- Service Design
- Employee driven productivity development

#### Learning networks

- Family friendly work
- Ergonomics in health care
- Management in organizational changes
- Age Management

#### Coaching

- Improvement of working culture
- Strategic planning and putting strategy into practice
- Co-operation of work units
- How to manage well-being at work?
- How to motivate staff and managers to develop their work?
- Service design with staff and customers

## Coaching Municipality of Laukaa, elderly care

- 2 days of coaching
  - How do we do our work in our organization?
  - New ways of working in changing world
  - Better services for clients
  - How could I develop my own work and our work together with my co