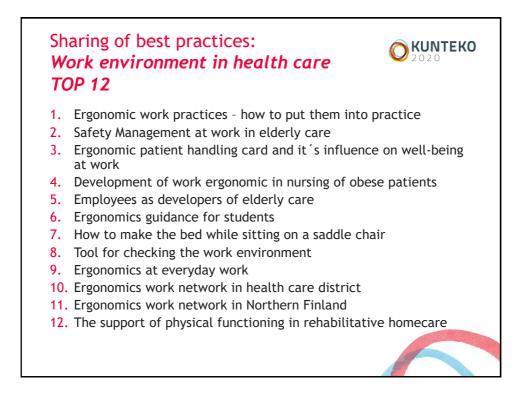

# Themes for development

### Specific networks

- What is LEAN?
- Service Design
- Employee driven productivity development

#### Learning networks

- Family friendly work
- Ergonomics in health care
- Management in organizational changes
- Age Management

#### Coaching

- Improvement of working culture
- Strategic planning and putting strategy into practice
- Co-operation of work units
- How to manage well-being at work?
- How to motivate staff and managers to develop their work?
- Service design with staff and customers

## Coaching Municipality of Laukaa, elderly care

- 2 days of coaching
  - How do we do our work in our organization?
  - New ways of working in changing world
  - Better services for clients
  - How could I develop my own work and our work together with my coll