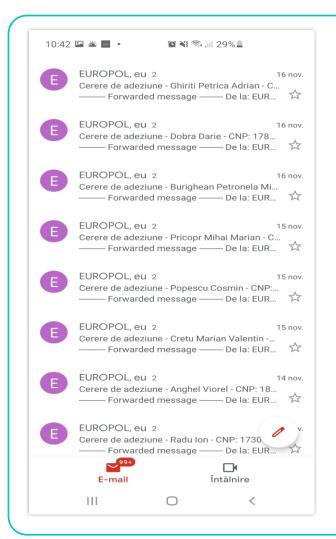

USE OF DIGITAL TOOLS FOR RECRUITMENT, SUCH AS THE ONLINE FORM

# Use of digital tools for recruitment, such as the online form