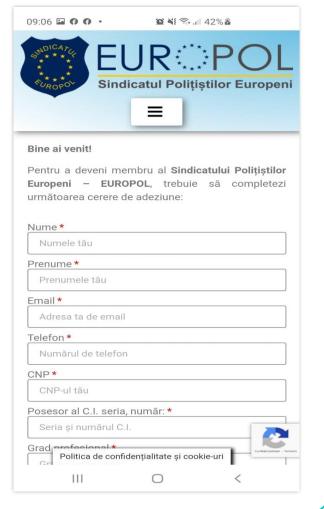

USE OF DIGITAL TOOLS FOR RECRUITMENT, SUCH AS THE ONLINE FORM

# Use of digital tools for recruitment, such as the online form