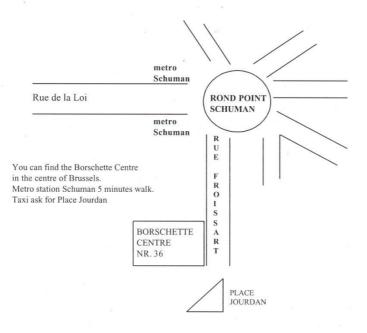

## HOW TO REACH THE "BORSCHETTE CENTRE"

The meeting will be held at the Borschette Centre – rue Froissart 36, 1040 Brussels = the centre of Brussels.

From Gare Centrale to Centre Borschette:

by taxi about 10 minutes, ask for Place Jourdan.

If you travel by underground, choose direction Hermann Debroux or direction Stockel, the nearest station is Shuman which is about 5 minutes walking.